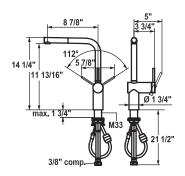

## KWC LIVELLO

KWC-No.

Finish

## 10.231.103.000

chrome

A 8 % ", flexible connection hoses

## Kitchen

Single-lever mixer

- Lever installation only possible on the right side
- Child safety: cold water flow in lever position towards the front
- gap between wall and centre of mounting hole min. 2 %16"
- Pull-out aerator
- Neoperl® Caché®
- up to 23 <sup>5</sup>/<sub>8</sub>" pull-out lengthhose surface to fit faucet surface
- Hose guide, swiveling 360°
- KWC cartridge M 35
- with ceramic discs
- flow rate and temperature continuously variable
- Flexible connection hoses ¾" compression
- Fastening by means of threaded sleeve M33 x 1.5
- Mounting hole size ø1 ¾"